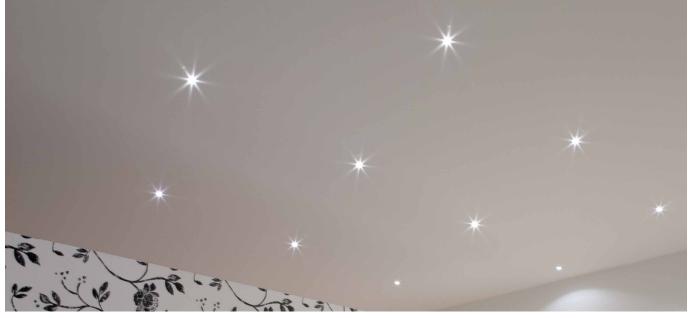

## DUST KIT KMQ.L93.

18-pack of the DUST model for decoration and courtesy lighting. Suitable for creating a 'starry sky' effect on an area of 1 square metre. The package includes the connection box and power supply. Can be installed indoors and outdoors if partially protected, spring-mounted.

21

VE Green

3mm high-brightness LED Power: 0.1W@3.2Vdc Lumen: 2Lm@3.2Vdc Constant 12Vdc voltage supply and CNTG/18 box Mandatory connection in multiples of three with CNTG box, cable 150 cm

Dimming Accessories page 249